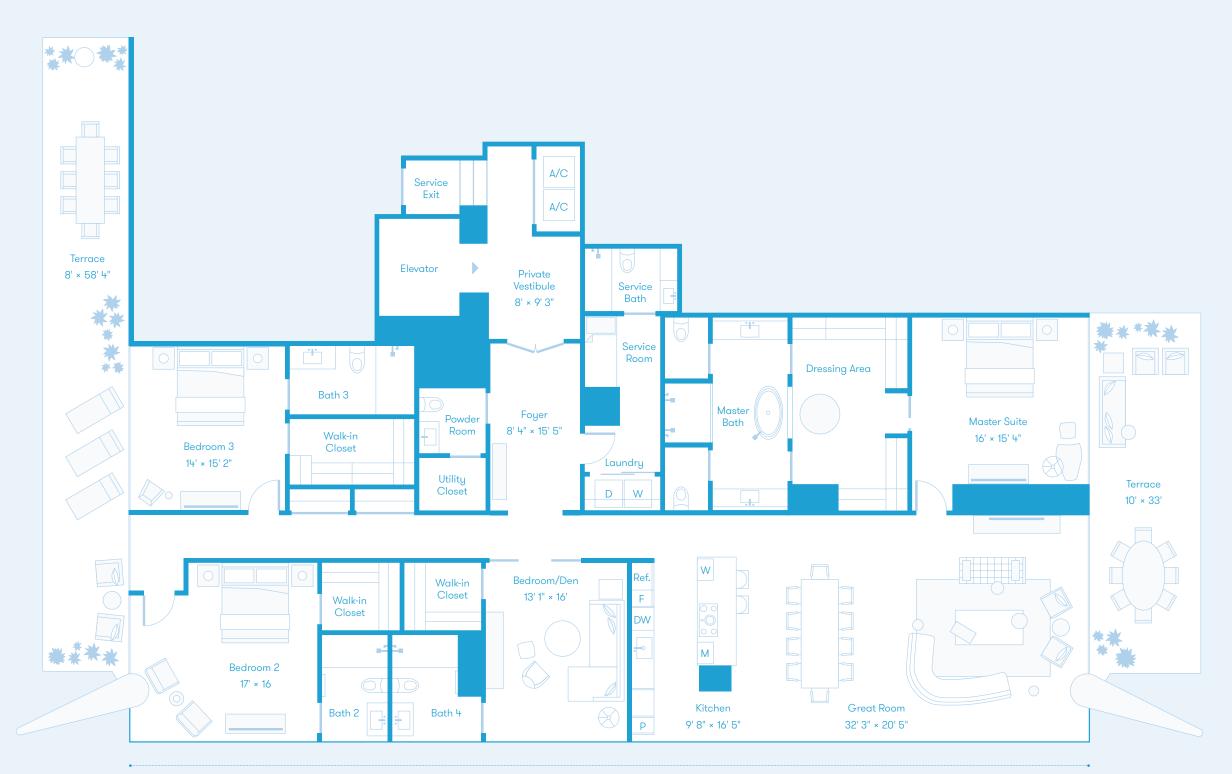

88' 10" / 27 M of Glassed South Bay Views

## DEVELOPED BY OKOGROUP AND OB GROUP MARKETING AND SALES BY CERVERA

All depictions of matters of detail shown hereon, including, without limitation, items of finish, furniture and decoration, are conceptual only and are not necessarily included in the Unit. For a correct representation of the items included in the Unit, see the Purchase Agreement. Stated dimensions shown hereon are approximate the center line of demising walls. This method of measurement varies from, and is larger than, the dimensions that would be determined by using the description and definition of the "Unit" set forth in the Declaration (which generally only includes the interior airspace between the perimeter walls and excludes interior set forth on this floor plan are generally taken at the greatest points of each given room (as if the room were a perfect rectangle), without regard for any cutouts. Accordingly, the area of the actual room will typically be smaller than the product obtained by multiplying the stated length times width. All dimension ured to the exterior f

| Sq | Μ | Exterior |
|----|---|----------|
|----|---|----------|

## North ↑